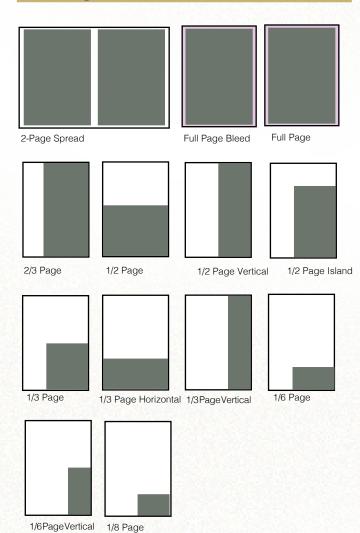

## **Ad Configurations**

| Ad Sizes          | Width x Depth in inches |
|-------------------|-------------------------|
| A Full Page Bleed | 8-5/8 x 11-1/8          |
| B Full Page       | 7-3/8 x 9-7/8           |
| D 2/3 Vertical    | 4-7/8 x 9-7/8           |
| E 1/2 Horizontal  | 7-3/8 x 4-13/16         |
| F 1/2 Vertical    | 3-9/16 x 9-7/8          |
| G 1/3 Square      | 4-7/8 x 4-13/16         |
| H 1/3 Horizontal  | 7-3/8 x 3-1/8           |
| I 1/3 Vertical    | 2-5/16 x 9-7/8          |
| J 1/6 Horizontal  | 4-7/8 x 2-5/16          |
| K 1/6 Vertical    | 2-5/16 x 4-13/16        |

3-9/16 x 2-5/16

L 1/8 Horizontal