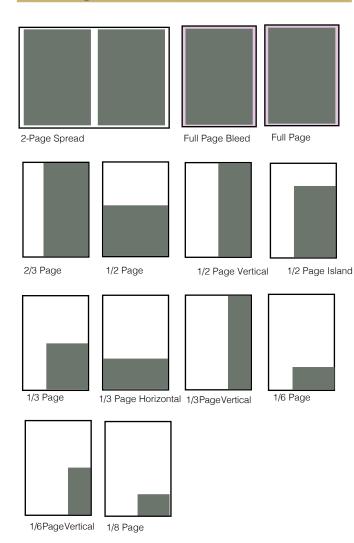

# **Ad Configurations**

| Ad Sizes          | Width | x Depth in inches |
|-------------------|-------|-------------------|
| A Full Page Bleed | 8-5/8 | x 11-1/8          |
| B Full Page       | 7-3/8 | x 9-7/8           |
| D 2/3 Vertical    | 4-7/8 | x 9-7/8           |
| E 1/2 Horizontal  | 7-3/8 | x 4-13/16         |

3-9/16 x 9-7/8

4-7/8 x 4-13/16 7-3/8 x 3-1/8

I 1/3 Vertical 2-5/16 x 9-7/8 J 1/6 Horizontal 4-7/8 x 2-5/16 K 1/6 Vertical 2-5/16 x 4-13/16 L 1/8 Horizontal 3-9/16 x 2-5/16

F 1/2 Vertical

G 1/3 Square

H 1/3 Horizontal